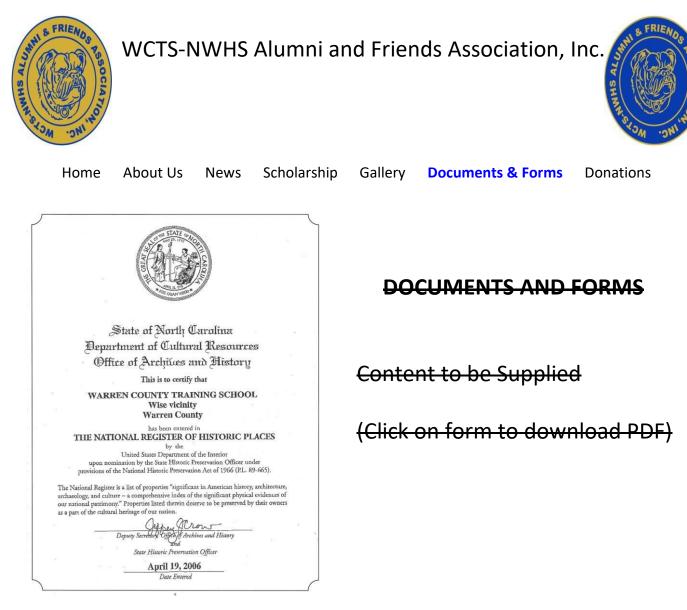

iling Address:

Contact Us

WCTS-NWHS Alumni and friends Association, Inc. PO Box 122 Wise, NC 27594





Home About Us News Scholarship Gallery Documents & Forms Donations



### THE AGGIE CHALLENGE

#### Content to be Supplied

# (Revolving names)

-We do not have a feature to create a revolving banner with names. however, you can create one here and provide us the embed code on the revision process. https://www.comslider.com/

**Contact Us** 

Mailing Address:

WCTS-NWHS Alumni and friends Association, Inc. PO Box 122 Wise, NC 27594





Home About Us News Scholarship Gallery Documents & Forms Donations



#### **SCHOLARSHIP**

Content to be Supplied (Click to go to application

Mailing Address:

**Contact Us** 

WCTS-NWHS Alumni and friends Association, Inc. PO Box 122 Wise, NC 27594



**Contact Us** 

#### Mailing Address:

WCTS-NWHS Alumni and friends Association, Inc. PO Box 122 Wise, NC 27594







# DONATIONS

**Transfer Content from Original Site** 

Contact Us

Mailing Address:

WCTS-NWHS Alumni and friends Association, Inc. PO Box 122 Wise, NC 27594